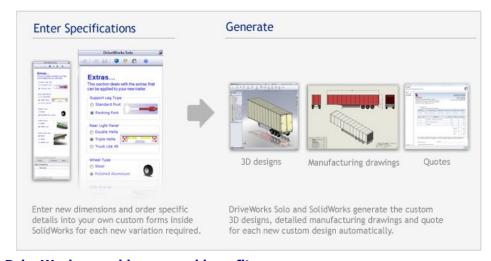

#### **About DriveWorks Solo for SolidWorks**

Use DriveWorks Solo to automate repetitive design engineering tasks.

Generate the outputs and documentation you need to manufacture and sell variations of your products automatically. Outputs can include 3D models, 2D drawings, template documents e.g. sales quotes and covering letters.

## Projects - Quick to set up & run

Start with your SolidWorks Model, then capture items that can change such as dimensions & features. Build your rules, create your custom forms, then Run.

## What can you expect from DriveWorks Solo?

The principle in DriveWorks is straightforward - Set up your project, automate and run. Decide what you want to control and drive. You can drive Dimensions, Features, Custom Properties, Drawings, Replacement Files & File Formats. You can generate all your manufacturing drawings & data as well as a sales quote & covering letter.