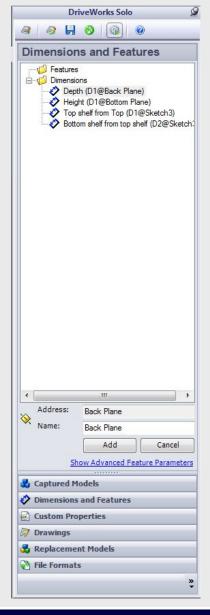

## Projects - Quick to set up & run

Start with your SolidWorks Model, then capture items that can change such as dimensions & features. Build your rules, create your custom forms, then Run.

## What can you expect from DriveWorks Solo?

The principle in DriveWorks is straightforward - Set up your project, automate and run. Decide what you want to control and drive. You can drive Dimensions, Features, Custom Properties, Drawings, Replacement Files & File Formats. You can generate all your manufacturing drawings & data as well as a sales quote & covering letter.