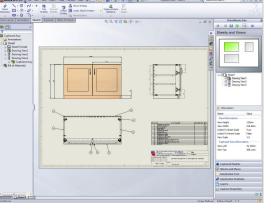

Rules are used by DriveWorks to scale 2D drawings, control views, dimension positions, & much more.

Help Values Steps Comment

"Delete

Then

Otherwise True

DWVariable ShelfQtv = "1"

Data from other data sources and spreadsheets can be copied, re-used and automated in DriveWorks Solo.