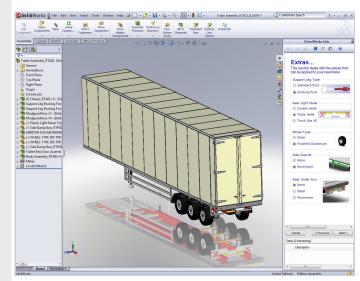

Creating custom forms with dynamic navigation is easy in DriveWorks Solo

There are tools for aligning & displaying controls, and you can include images and messages on your forms to give feedback and guidance when filling out the form.

Preview your model, drawing & documents

The power of automation lies in the DriveWorks Rules Wizard. The interface is logical and intuitive.

Rule Building uses Excel style syntax so that no custom code or programming knowledge is required.