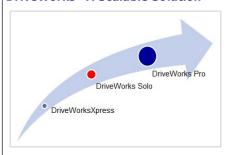

#### DriveWorks—A Scalable Solution

#### DriveWorksXpress

#### • DriveWorks Solo

## DriveWorks Pro

Design Automation & Sales Configurator Software for use Enterprise-wide and Online

- Modules available:
  - Administrator
  - Local User
  - Autopilot
  - Live (for the web)
  - 3D Preview (for the web)
- Integration with EPDM
- Partner program